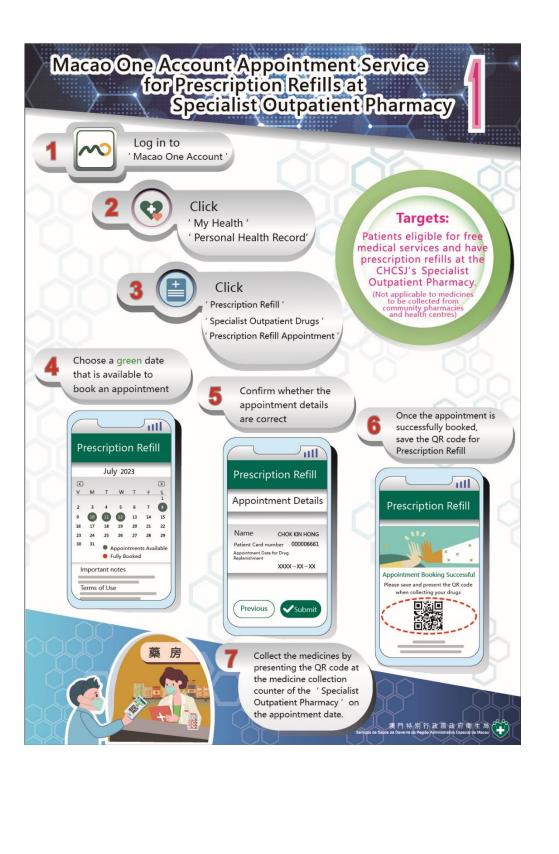

1. Patients can periodically refill their prescriptions between 15 days before and 7 days after the scheduled refill date. Patients and their representatives now can make appointment to refill their prescriptions conveniently via 'Macao One Account' → 'My Health' → 'Personal Health Record' → 'Prescription Refill' during this valid period. Due to the requirement of three days to process, patients are recommended to log in Macao One Account three days in advance to make the appointment.

### For example:

If the refill date shown on the prescription receipt is 19<sup>th</sup> September, an appointment for prescription refill can be made between 4<sup>th</sup> and 26<sup>th</sup> September. The earliest to make this appointment will be starting on 1<sup>st</sup> September.

If the patient wishes to collect their medicines on 18<sup>th</sup> September, an appointment can be made between 1<sup>st</sup> and 15<sup>th</sup> September.

If the patient wishes to collect their medicines on 26<sup>th</sup> September, an appointment can be made no later than 23<sup>rd</sup> September.

2. Advantage of this appointment service is that the refilled medicines will be dispensed in advance by Specialist Outpatient Pharmacy according to the appointment dates made by patients via Macao One Account. Patients or their representatives only need to visit CHCSJ's Specialist Outpatient Pharmacy during office hours on the day of the appointment or within 7 days counting from the next day of the appointment. Present the prescription refill appointment QR code at the medicine collection counter and the refill medicines will be ready to collect without the need to get a queue ticket on site and to wait for the dispensing process. In case of collecting on patients' behalf, patients' identification documents are also required in addition to the QR code. Patients who fail to collect their medicines during this period of time will be deemed as abstaining from this service.

### For example:

If the prescription refill appointment date selected by patient is on 22<sup>nd</sup> September, the latest date to collect the refill medicines will be on 29<sup>th</sup> September.

3. Patients can enquire the status of their prescription refill appointments via 'Macao One Account'. More detailed information of this new appointment service of prescription refill at Specialist Outpatient Pharmacy is available on Health Bureau website <a href="www.ssm.gov.mo">www.ssm.gov.mo</a>. Alternatively, you can contact the CHCSJ's Patient Relations Office at 8390 6016 during office hours for any queries.